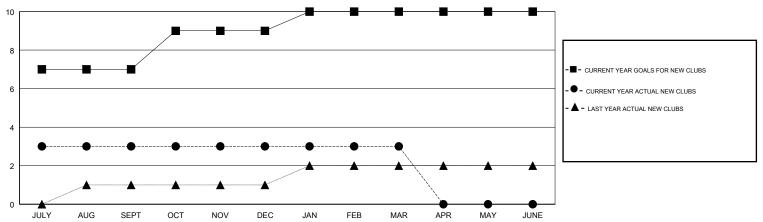

#### GOALS AND ACTUAL NEW CLUBS CUMULATIVE

### LOCATION INDIA

**GMT CA** 

|                       | Club          | s         |               | ,[                    | Ме                        | mbers                   |                                              |
|-----------------------|---------------|-----------|---------------|-----------------------|---------------------------|-------------------------|----------------------------------------------|
| RESULTS FOR 2017-2018 |               |           |               | RESULTS FOR 2017-2018 |                           |                         |                                              |
| QUARTER               | NEW CLUB GOAL | NEW CLUBS | DROPPED CLUBS | QUARTER               | MEMBER GROWTH NET<br>GOAL | MEMBER GROWTH<br>ACTUAL | DROPPED MEMBERS ACTUAL (including transfers) |
| JULY/AUG/SEPT         | 7             | 3         | 0             | JULY/AUG/SEPT         | 215                       | 141                     | 89                                           |
| OCT/NOV/DEC           | 2             | 0         | 2             | OCT/NOV/DEC           | 40                        | 58                      | 56                                           |
| JAN/FEB/MAR           | 1             | 0         | 0             | JAN/FEB/MAR           | -5                        | 22                      | 12                                           |
| APR/MAY/JUNE          | 0             | 0         | 0             | APR/MAY/JUNE          | -50                       | 0                       | 0                                            |