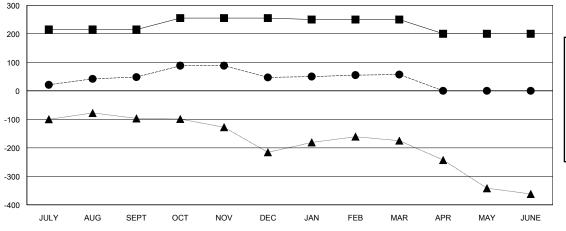

### GOALS AND ACTUAL MEMBERS CUMULATIVE

| -■- ме   | MBER GROWT   | H NET GOAL |      |  |
|----------|--------------|------------|------|--|
| - ● - ME | EMBER GROWT  | 'H ACTUAL  |      |  |
| -▲-∪     | AST YEAR MEM | BERSHIP AC | TUAL |  |
|          |              |            |      |  |
|          |              |            |      |  |
|          |              |            |      |  |

### LOCATION INDIA

**GMT CA** 

|                       | Club          | s         |               | ,[                    | Ме                        | mbers                   |                                              |
|-----------------------|---------------|-----------|---------------|-----------------------|---------------------------|-------------------------|----------------------------------------------|
| RESULTS FOR 2017-2018 |               |           |               | RESULTS FOR 2017-2018 |                           |                         |                                              |
| QUARTER               | NEW CLUB GOAL | NEW CLUBS | DROPPED CLUBS | QUARTER               | MEMBER GROWTH NET<br>GOAL | MEMBER GROWTH<br>ACTUAL | DROPPED MEMBERS ACTUAL (including transfers) |
| JULY/AUG/SEPT         | 7             | 3         | 0             | JULY/AUG/SEPT         | 215                       | 141                     | 89                                           |
| OCT/NOV/DEC           | 2             | 0         | 2             | OCT/NOV/DEC           | 40                        | 58                      | 56                                           |
| JAN/FEB/MAR           | 1             | 0         | 0             | JAN/FEB/MAR           | -5                        | 22                      | 12                                           |
| APR/MAY/JUNE          | 0             | 0         | 0             | APR/MAY/JUNE          | -50                       | 0                       | 0                                            |